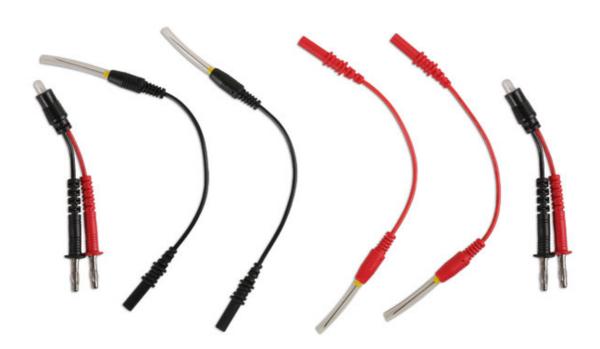

## **Noid Light Set 6pc**

The Noid test light set has been designed to provide an easy to use universal fit Noid light kit for testing automotive 12v actuator switching circuits like petrol injectors and ignition low tension (LT) switching.

## **Additional Information**

- · A bright, clear LED noid light for automotive electronic diagnostics.
- 4mm female "banana" type sockets allow the back probes to be used on any multi-meter leads equipped with 4mm male "banana" plugs.
- · Easy fit fine back probe pins offer universal connectivity.
- · Used to 'see' the switching of low tension circuits like petrol injectors, ignition LT circuits and relay switching circuits.
- · Do not use on high voltage diesel injectors. Only connect in parallel; connection in series will result in damage to the Noid light.